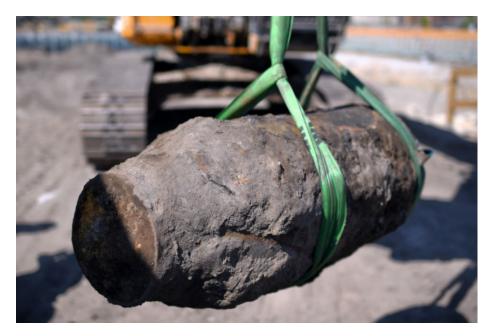

Following the render safe operation, bomb disposal personnel were able to remove the bomb from the site and transport it off-site for disposal.