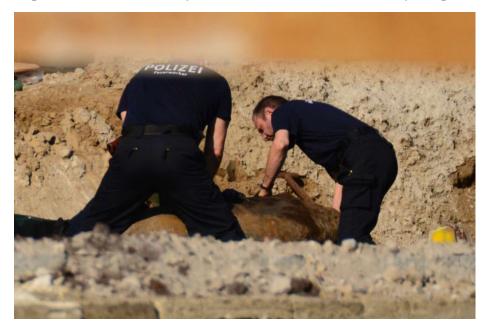

Following the render safe operation, bomb disposal personnel were able to remove the bomb from the site and transport it off-site for disposal.