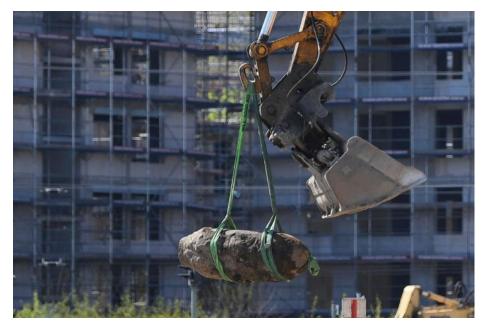

Following the render safe operation, bomb disposal personnel were able to remove the bomb from the site and transport it off-site for disposal.