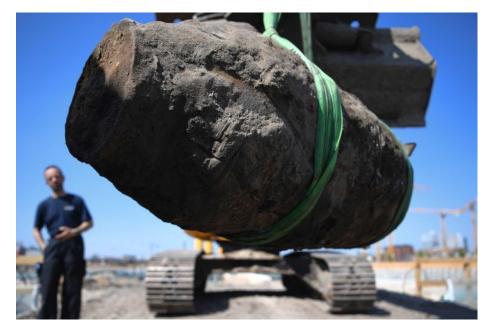

Following the render safe operation, bomb disposal personnel were able to remove the bomb from the site and transport it off-site for disposal.